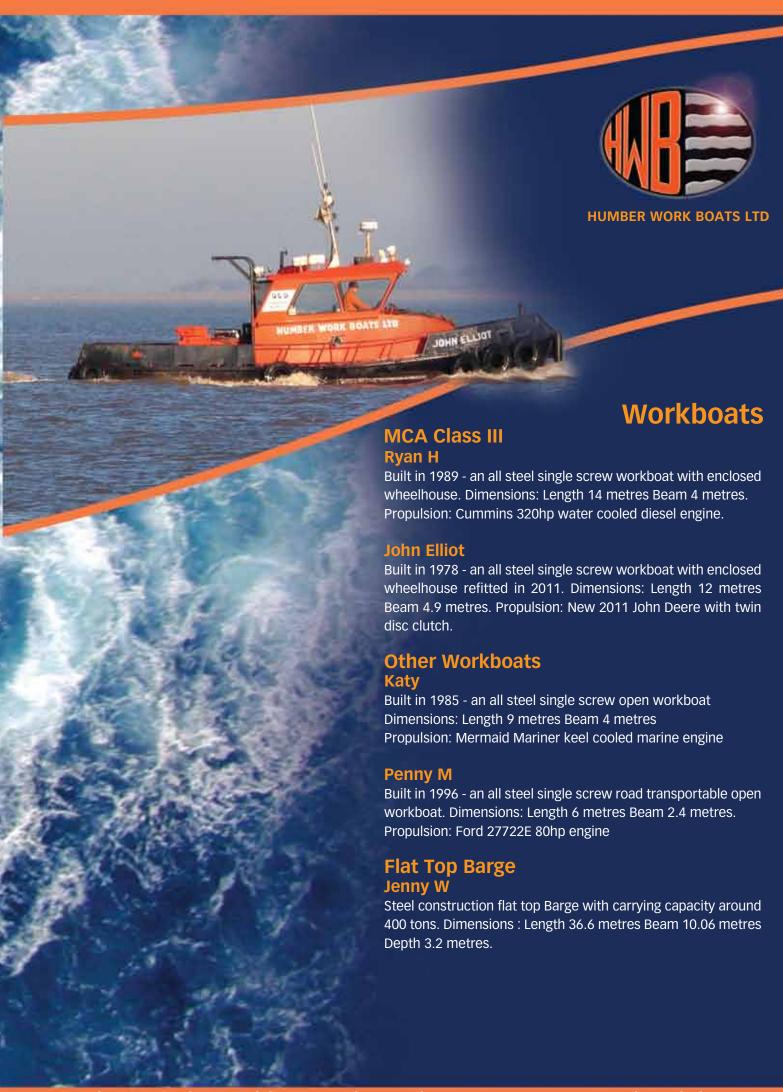

## MCA Class III Boats have the following onboard

- 2 x EMERGENCY BILGE PUMPS 1 FOR ENGINE ROOM 1 FOR VOID SPACE
- 1 x FIRE PUMP AND HOSE
- EMERGENCY FUEL STOP
- EMERGENCY TILLER ARM
- BILGE ALARMS 1 FOR ENGINE ROOM 1 FOR VOID SPACE
- DUAL CHARGING AND DUAL BATTERIES AND MASTER SWITCH
- 2 x ANCHOR EACH WITH 10MTRS OF CHAIN AND ANCHOR ROPE
- 1 x RADAR REFLECTOR
- 1 x VHF FIXED INSTALLATION OR A PORTABLE
- 2 x DRAW BUCKETS AND LANYARDS
- M.S.A. APPROVED FIRST AID KIT
- JASONS CRADLE AND RESCUE DAVIT ARM
- 2 x LIFE BUOY RINGS 1 WITH 18MTRS OF LINE 1 SMOKE AND LIGHT POT.
- 2 x LIFE JACKETS AND LIGHTS
- 2 x HAND RED FLARES 2 x SMOKE HAND HELD FLARES IN A FLARES BOTTLE
- 2 x THERMAL PROTECTION AIDS
- 2 x SURVIVAL SUITS
- 1 x LIFE RAFT AND HYDRO STATIC RELEASE
- 1 x TORCH AND SPARE BATTERY
- 1