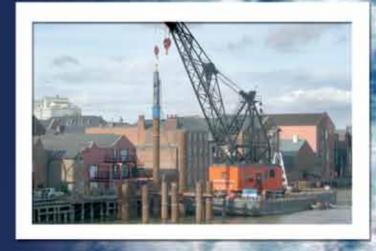

## **Mortlift Crane Barge Specification Details** PRINCIPAL CHARACTERISTICS Classification FULL COASTAL DEPARTMENT OF TRANSPORT CLASS VIII A **Hull and Accommodation Data** Construction Steel Length Overall 142 Feet (43.3m) Beam, Moulded 58 Feet (17.6m)Depth, Moulded 12 Feet (3.6m) Displacement Light 1132 Tons (1150.1 t) Draft without lift Mean - 3' 5" (1m)Draft with Ballast and load Mean - 5' 1" (1.5m)Freeboard without lift Mean - 8' 7" (2.6m)**Anchors** 6 point mooring system - 6 x 10 tonne winches Crane Boom length 82 Feet 6 Inches (25m) **Main Block Capacity Speed** 68 Tons @ 73 Foot Radius (22.2m radius) 22.5 Ft/Min (6.8m) **Auxiliary** Capacity 17 Long Tons (15.2 t) @ 100 Foot Radius (30.5m Radius) Speed 60 Ft/Min (18.3m) Operating range 360 Degrees **Rotating Speed** 0.4 RPM Hoist Drive - gear Number of Drums 3 23 5/8in by 4ft 3in (60cm x 1.3m) Size of Drums Drum Line Pull Main Hoist 134,400 pounds (61,017 kg) **Boom Luffing** 134,400 pounds (61,017 kg) **Auxiliary Hoist** 33,600 pounds (15,254 kg)