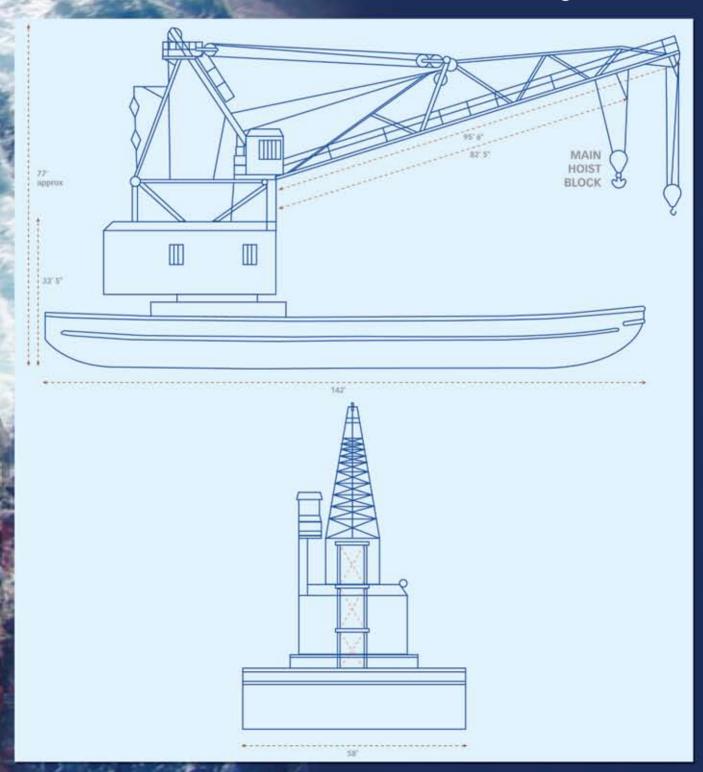

## **Mortlift Crane Barge Specification Details** PRINCIPAL CHARACTERISTICS Classification FULL COASTAL DEPARTMENT OF TRANSPORT CLASS VIII A **Hull and Accommodation Data** Construction Steel Length Overall 142 Feet (43.3m) Beam, Moulded 58 Feet (17.6m)Depth, Moulded 12 Feet (3.6m) Displacement Light 1132 Tons (1150.1 t) Draft without lift Mean - 3' 5" (1m)Draft with Ballast and load Mean - 5' 1" (1.5m)Freeboard without lift Mean - 8' 7" (2.6m)**Anchors** 6 point mooring system - 6 x 10 tonne winches Crane Boom length 82 Feet 6 Inches (25m) **Main Block Capacity Speed** 68 Tons @ 73 Foot Radius (22.2m radius) 22.5 Ft/Min (6.8m) **Auxiliary** Capacity 17 Long Tons (15.2 t) @ 100 Foot Radius (30.5m Radius) Speed 60 Ft/Min (18.3m) Operating range 360 Degrees **Rotating Speed** 0.4 RPM Hoist Drive - gear Number of Drums 3 23 5/8in by 4ft 3in (60cm x 1.3m) Size of Drums Drum Line Pull Main Hoist 134,400 pounds (61,017 kg) **Boom Luffing** 134,400 pounds (61,017 kg) **Auxiliary Hoist** 33,600 pounds (15,254 kg)