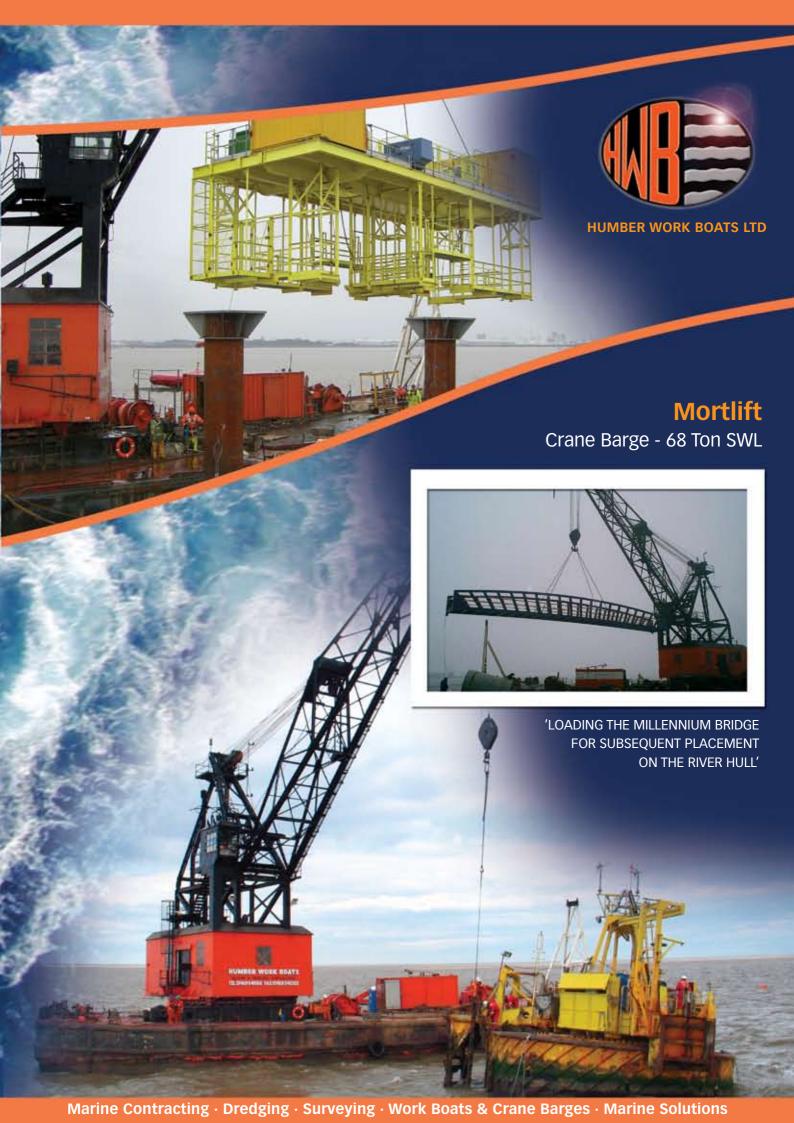

## **Mortlift Crane Barge Specification Details** PRINCIPAL CHARACTERISTICS Classification FULL COASTAL DEPARTMENT OF TRANSPORT CLASS VIII A **Hull and Accommodation Data** Construction Steel Length Overall 142 Feet (43.3m) Beam, Moulded 58 Feet (17.6m)Depth, Moulded 12 Feet (3.6m) Displacement Light 1132 Tons (1150.1 t) Draft without lift Mean - 3' 5" (1m)Draft with Ballast and load Mean - 5' 1" (1.5m)Freeboard without lift Mean - 8' 7" (2.6m)**Anchors** 6 point mooring system - 6 x 10 tonne winches Crane Boom length 82 Feet 6 Inches (25m) **Main Block Capacity Speed** 68 Tons @ 73 Foot Radius (22.2m radius) 22.5 Ft/Min (6.8m) **Auxiliary** Capacity 17 Long Tons (15.2 t) @ 100 Foot Radius (30.5m Radius) Speed 60 Ft/Min (18.3m) Operating range 360 Degrees **Rotating Speed** 0.4 RPM Hoist Drive - gear Number of Drums 3 23 5/8in by 4ft 3in (60cm x 1.3m) Size of Drums Drum Line Pull Main Hoist 134,400 pounds (61,017 kg) **Boom Luffing** 134,400 pounds (61,017 kg) **Auxiliary Hoist** 33,600 pounds (15,254 kg)