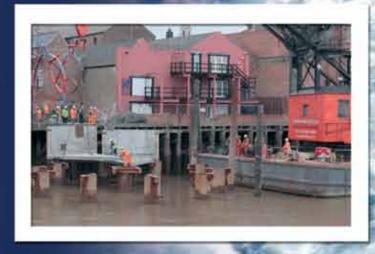

## **Mortlift Crane Barge Specification Details** PRINCIPAL CHARACTERISTICS Classification FULL COASTAL DEPARTMENT OF TRANSPORT CLASS VIII A **Hull and Accommodation Data** Construction Steel Length Overall 142 Feet (43.3m) Beam, Moulded 58 Feet (17.6m)Depth, Moulded 12 Feet (3.6m) Displacement Light 1132 Tons (1150.1 t) Draft without lift Mean - 3' 5" (1m)Draft with Ballast and load Mean - 5' 1" (1.5m)Freeboard without lift Mean - 8' 7" (2.6m)**Anchors** 6 point mooring system - 6 x 10 tonne winches Crane Boom length 82 Feet 6 Inches (25m) **Main Block Capacity Speed** 68 Tons @ 73 Foot Radius (22.2m radius) 22.5 Ft/Min (6.8m) **Auxiliary** Capacity 17 Long Tons (15.2 t) @ 100 Foot Radius (30.5m Radius) Speed 60 Ft/Min (18.3m) Operating range 360 Degrees **Rotating Speed** 0.4 RPM Hoist Drive - gear Number of Drums 3 23 5/8in by 4ft 3in (60cm x 1.3m) Size of Drums Drum Line Pull Main Hoist 134,400 pounds (61,017 kg) **Boom Luffing** 134,400 pounds (61,017 kg) **Auxiliary Hoist** 33,600 pounds (15,254 kg)