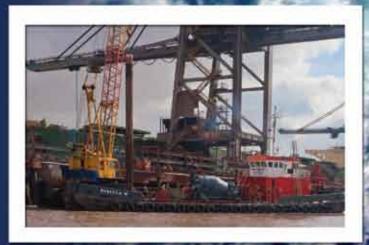

#### **Main Deck**

Space available: - 9.4 m x 8m plus 8.05m x 7.15m or

19.2m x 6.3m (Piles, or similar, up to 30m can be accommodated)

2 Spud Legs capable of operating in up to 15 metres of water.

Deck suitable for:-

Portacabin Workshop

Portacabin Accommodation Module

Compressor

Long Reach Excavator

**Welding Plant** 

**Crawler Crane** 

Deck Cargo 450.0 Tonnes

## **Deck Machinery**

Main Winch for Anchor Handling 40.0 Tonnes

**Bow Roller** 

Four Point Mooring System - 1 Tonne Delta Flipper Anchors

30 Tonne/Metre Deck Crane