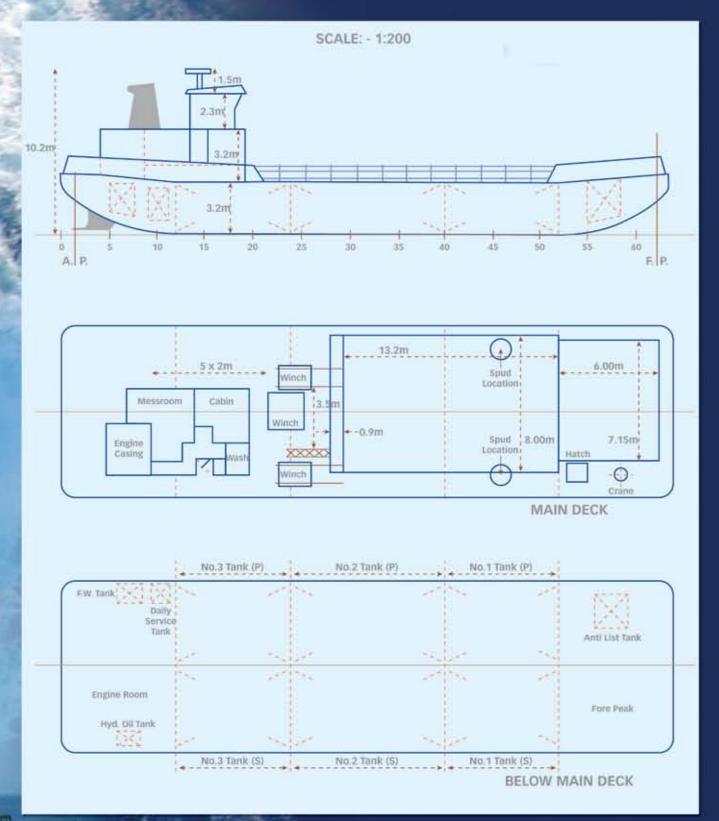

# Rebecca M **Specification Details Dimensions** Offical Number Length Overall Beam Depth

726499

35.78 Metres 10.06 Metres

Draught Light 1.102 Metres

3.20 Metres

**Draught Loaded** 2.368 Metres

322 **Gross Registered Tonnes** 96 **Nett Registered Tonnes** 

## **Capacities** (approximately)

Oil Fuel 184.0 Tonnes

(can transfer 15 Cu Mtrs per hour)

Fresh Water 200.0 Tonnes Deck Cargo 450.0 Tonnes Total Deadweight (Sheltered Waters) 483.8 Tonnes Total Deadweight (At Sea) 400.0 Tonnes

#### **Main Deck**

Space available: - 9.4 m x 8m plus 8.05m x 7.15m or

19.2m x 6.3m (Piles, or similar, up to 30m can be accommodated)

2 Spud Legs capable of operating in up to 15 metres of water.

Deck suitable for:-

## **Deck Machinery**

Main Winch for Anchor Handling 40.0 Tonnes

**Bow Roller** 

Four Point Mooring System - 1 Tonne Delta Flipper Anchors

30 Tonne/Metre Deck Crane