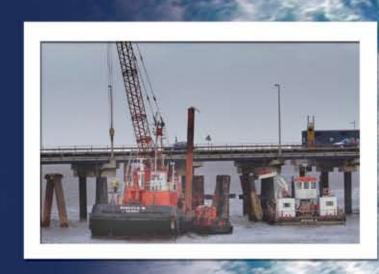

#### **Main Deck**

Space available: - 9.4 m x 8m plus 8.05m x 7.15m or

19.2m x 6.3m (Piles, or similar, up to 30m can be accommodated)

2 Spud Legs capable of operating in up to 15 metres of water.

Deck suitable for:-

Portacabin Workshop

Portacabin Accommodation Module

Compressor

Long Reach Excavator

**Welding Plant** 

**Crawler Crane** 

Deck Cargo 450.0 Tonnes