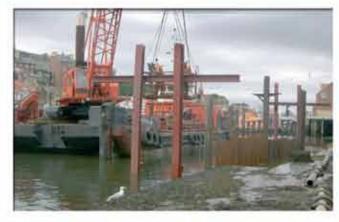

#### **Main Deck**

Space available: - 9.4 m x 8m plus 8.05m x 7.15m or

19.2m x 6.3m (Piles, or similar, up to 30m can be accommodated)

2 Spud Legs capable of operating in up to 15 metres of water.

Deck suitable for:-

Portacabin Workshop

Portacabin Accommodation Module

Compressor

Long Reach Excavator

**Welding Plant** 

**Crawler Crane** 

Deck Cargo 450.0 Tonnes