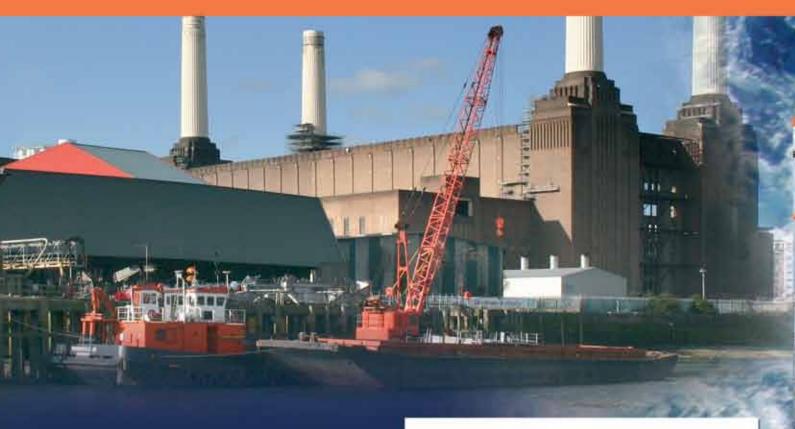

#### **Main Deck**

Space available: - 9.4 m x 8m plus 8.05m x 7.15m or

19.2m x 6.3m (Piles, or similar, up to 30m can be accommodated)

2 Spud Legs capable of operating in up to 15 metres of water.

Deck suitable for:-

Portacabin Workshop

Portacabin Accommodation Module

Compressor

Long Reach Excavator

**Welding Plant** 

**Crawler Crane** 

Deck Cargo 450.0 Tonnes

## **Deck Machinery**

Main Winch for Anchor Handling 40.0 Tonnes

**Bow Roller** 

Four Point Mooring System - 1 Tonne Delta Flipper Anchors

30 Tonne/Metre Deck Crane