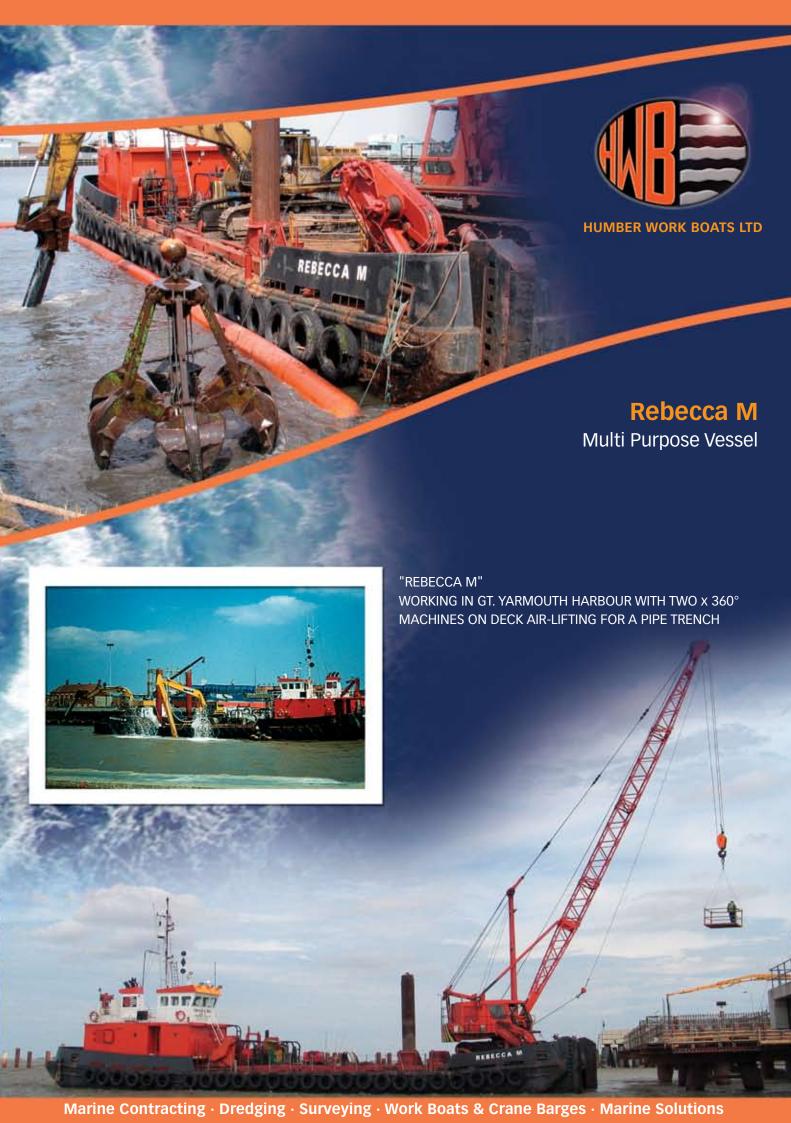

# Rebecca M **Specification Details Dimensions** Offical Number Length Overall Beam Depth

726499

35.78 Metres 10.06 Metres

Draught Light 1.102 Metres

3.20 Metres

**Draught Loaded** 2.368 Metres

322 **Gross Registered Tonnes** 96 **Nett Registered Tonnes** 

#### **Main Deck**

Space available: - 9.4 m x 8m plus 8.05m x 7.15m or

19.2m x 6.3m (Piles, or similar, up to 30m can be accommodated)

2 Spud Legs capable of operating in up to 15 metres of water.

Deck suitable for:-

Portacabin Workshop

Portacabin Accommodation Module

Compressor

Long Reach Excavator

**Welding Plant** 

**Crawler Crane** 

Deck Cargo 450.0 Tonnes

## **Deck Machinery**

Main Winch for Anchor Handling 40.0 Tonnes

**Bow Roller** 

Four Point Mooring System - 1 Tonne Delta Flipper Anchors

30 Tonne/Metre Deck Crane